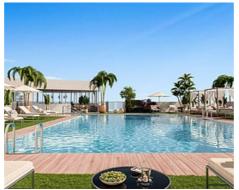

The community areas are designed to improve quality of life, a life where the resident's wellbeing and comfort are a priority. It has an outdoor swimming-pool and an indoor heated swimming-pool, a gym, a coworking area and a social club with a bar, as well as a large garden area with spaces to enjoy life to the maximum throughout the whole year.