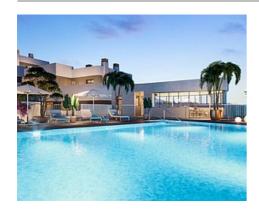

The community areas are designed to improve quality of life, a life where the resident's wellbeing and comfort are a priority. It has an outdoor swimming-pool and an indoor heated swimming-pool, a gym, a coworking area and a social club with a bar, as well as a large garden area with spaces to enjoy life to the maximum throughout the whole year.