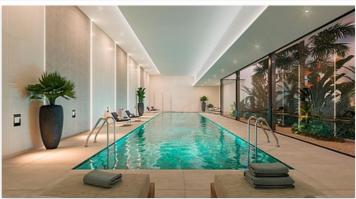

The community areas are designed to improve quality of life, a life where the resident's wellbeing and comfort are a priority. It has an outdoor swimming-pool and an indoor heated swimming-pool, a gym, a coworking area and a social club with a bar, as well as a large garden area with spaces to enjoy life to the maximum throughout the whole year.