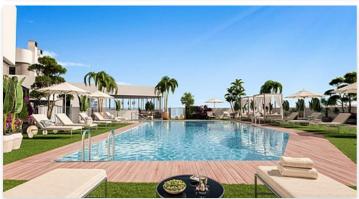

The community areas are designed to improve quality of life, a life where the resident's wellbeing and comfort are a priority. It has an outdoor swimming-pool and an indoor heated swimming-pool, a gym, a coworking area and a social club with a bar, as well as a large garden area with spaces to enjoy life to the maximum throughout the whole year.