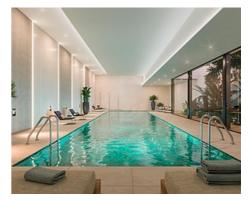

The community areas are designed to improve quality of life, a life where the resident's wellbeing and comfort are a priority. It has an outdoor swimming-pool and an indoor heated swimming-pool, a gym, a coworking area and a social club with a bar, as well as a large garden area with spaces to enjoy life to the maximum throughout the whole year.