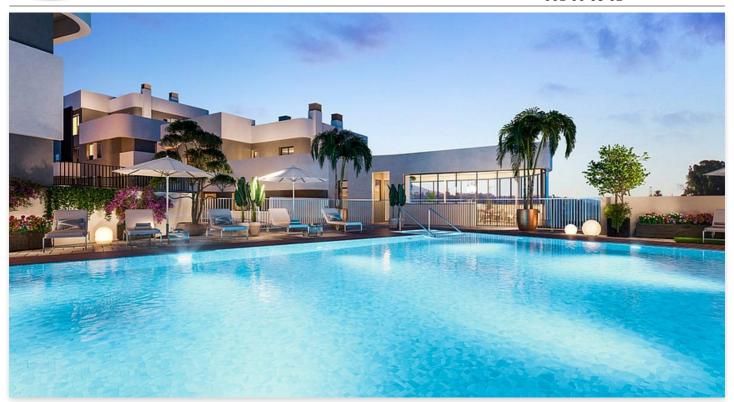

The community areas are designed to improve quality of life, a life where the resident's wellbeing and comfort are a priority. It has an outdoor swimming-pool and an indoor heated swimming-pool, a gym, a coworking area and a social club with a bar, as well as a large garden area with spaces to enjoy life to the maximum throughout the whole year.